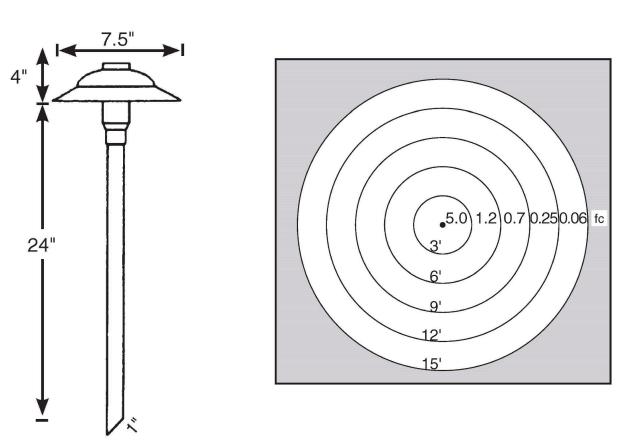

## MODEL: BB-075 LED **SPECIFICATIONS** HOUSING: Spun copper LAMP TYPE: 4-watt LED Slugger/Equvalent 20 Watt Halogen 210 Lumens on Flood Side, 300k, 80+CRI, Wet Location **MOUNTING:** 24" stake standard with custom lengths upon request in angle or threaded WIRING: Available in 18 gauge wire up to 25' for hub installations WARRANTY: Though primarily intended to deliver Lifetime. luminous results, lights such as our Medium Copper Path achieve a natural patina to blend and compliment any landscape. Flower beds, walks, steps and drives all benefit from enhanced visibility after dusk.

## DIMENSIONS: